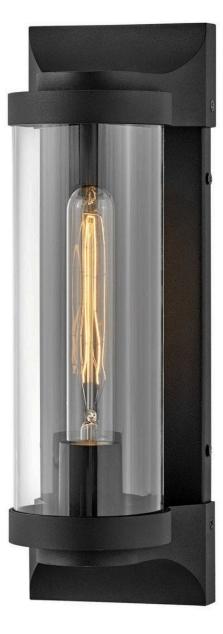

## 29060TK-LL

Take the indoor style of statement sconces outside. Drawing inspiration from the bygone era, Pearson emanates a feeling of nostalgia right outside your door. Featuring cast symmetrical end caps and clear cylindrical glass, Pearson combines the look of a vintage-style filament with the sleek backplate for the most sophisticated illumination in your outdoor living area. Available in a Burnished Bronze or Textured Black finish.

## HINKLEY

FINISH: Textured Black GLASS: Clear WIDTH: 4.5" HEIGHT: 14" LIGHT SOURCE: LED Lamp WATTAGE: 1-5w Med. LED \*Included

HINKLEY 33000 Pin Oak Parkway Avon Lake, OH 44012 **PHONE: (440) 653-5500** Toll Free: 1 (800) 446-5539 hinkley.com