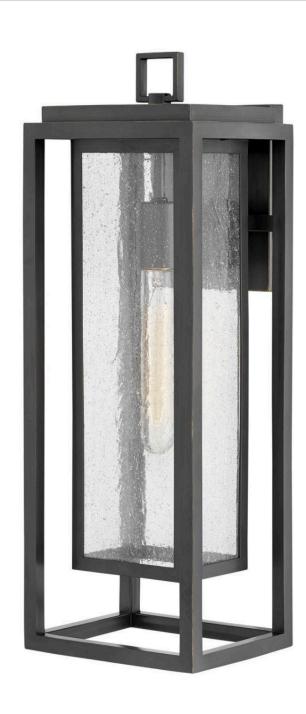

## 10050Z-LL

Republic's striking double frame design, constructed from a composite material and treated with an anti-fading agent for maximum durability, is at home on the coast or a country lodge. The Oil Rubbed Bronze, Satin Nickel and Black resilience finishes feature a 5-year warranty and are resistant to rust and corrosion. Vintage filament bulbs are recommended to complete a stylish look.

## HINKLEY

FINISH: Oil Rubbed Bronze GLASS: Clear Seedy WIDTH: 7" HEIGHT: 20" LIGHT SOURCE: LED Lamp WATTAGE: 1-5w Med. LED \*Included

HINKLEY 33000 Pin Oak Parkway Avon Lake, OH 44012 PHONE: (440) 653-5500 Toll Free: 1 (800) 446-5539 hinkley.com