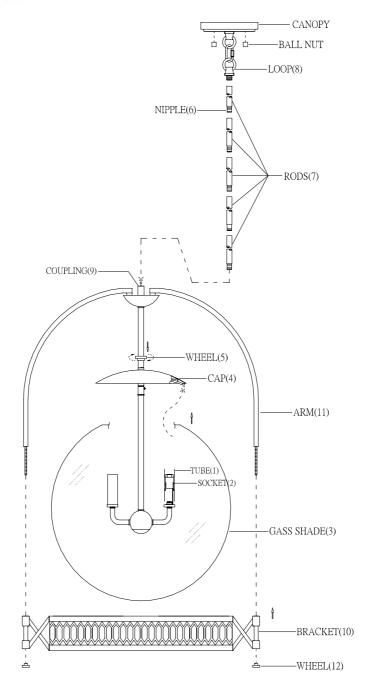

## **ASSEMBLY INSTRUCTIONS**

- 1. Carefully unpack and identify all parts referring to illustration for parts identification.
- 2. Turn the power to the installation point OFF.
- 3.Install the tube (1) onto the socket (2).
- 4.Install proper bulbs (not included) into each socket referring to the markings and/or labels on the fixture for maximum wattage.
- 5.Install the glass shade (3) onto the cap (4), securing with the wheel (5).
- 6. Assemble the rods (7) together using the nipple (6). Attach the bottom end of rods (7) onto the coupling (9). Attach the other end of rods (7) onto the loop (8).
- 7.Install the bracket (10) onto the arm (11), securing with the wheel (12).
- 8.Refer to the additional installation instructions included with the product for wiring and installation.
- 9.Restore power to the installation point and retain this sheet for future reference.